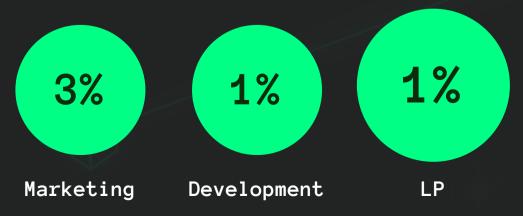

# TOKENOMICS

The Pepe token (\$PEPE) is an BEP20 token built on the Binance blockchain.

Total Supply: 100 Million \$PEPE

Total Tax: 5% on buys and sales

CA RENOUNCED

LP Burnt

Tax Distribution: